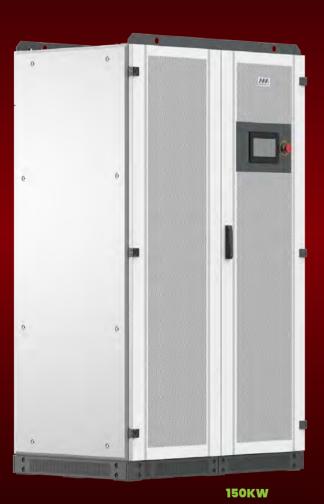

# **MPS MICROGRID SERIES**

## **KEY STRENGTHS**

- · Internal integration PV interfaces, battery interfaces, load interfaces and grid interfaces
- · Support single-phase and three-phase load power supply at the same time.
- · Easy expansion, support PV flexible configuration.
- · DC-coupled solution with 2% higher system efficiency.
- · Control power AC and DC redundant power supply, the system is more secure and reliable.



MPS0150

R447,214.90 Incl VAT

165kVA | 150kW | 400V PV Input: 1000V

### **APPLICATIONS**

- · Off-grid Mine
- · Off-grid Island
- · Nomadic Farm
- · Villages without Electricity

**MPS0250** 

R754.001.30 Incl VAT

275kVA | 250kW | 400V PV Input: 1000V

# **MPS0500**

R1.315.529.00 Incl VAT

550kVA | 500kW | 400V PV Input: 1000V



250KW



**500KW** 

Due to our policy of continuous improvement we reserve the right of modifying specifications and appearance. All Prices are VAT inclusive and are subject to availability . All prices are valid until from 1 April to 30 June 2025 - while stocks last E&OE. Images may vary from actual products. All electrical products should be installed by a quallified technician.

Sales 010 202 3400 | Technical 010 202 3500 | Solar Hot Line 010 045 8002 |